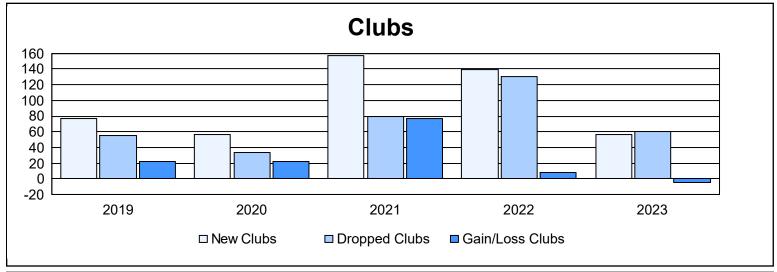

| Year      | New<br>Clubs | Dropped<br>Clubs | Gain/<br>Loss<br>Clubs | New<br>Members | Charter<br>Members | Reinstate<br>Members | Transfer<br>Members | Total<br>Member<br>Added | Total<br>Members<br>Dropped | Gain/<br>Loss<br>Members |
|-----------|--------------|------------------|------------------------|----------------|--------------------|----------------------|---------------------|--------------------------|-----------------------------|--------------------------|
| 2018-2019 | 77           | 55               | 22                     | 2,772          | 2,219              | 1,057                | 155                 | 6,203                    | 7,410                       | -1,207                   |
| 2019-2020 | 56           | 34               | 22                     | 2,193          | 1,552              | 730                  | 118                 | 4,593                    | 7,488                       | -2,895                   |
| 2020-2021 | 157          | 80               | 77                     | 3,450          | 4,254              | 780                  | 88                  | 8,572                    | 7,204                       | 1,368                    |
| 2021-2022 | 139          | 131              | 8                      | 5,415          | 3,739              | 740                  | 233                 | 10,127                   | 7,976                       | 2,151                    |
| 2022-2023 | 57           | 61               | -4                     | 3,015          | 1,804              | 441                  | 214                 | 5,474                    | 6,828                       | -1,354                   |
| Average   | 97           | 72               | 25                     | 3,369          | 2,714              | 750                  | 162                 | 6,994                    | 7,381                       | -387                     |